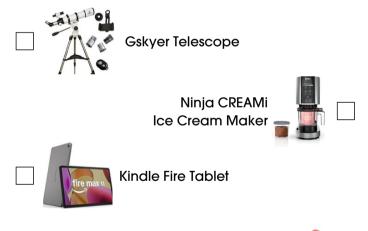

### ADULT READING LOG JUNE 2 - JULY 20

Limit one log per week.

| Name:                                                                                                                                                                                                                                 |
|---------------------------------------------------------------------------------------------------------------------------------------------------------------------------------------------------------------------------------------|
| Phone:                                                                                                                                                                                                                                |
| Week#:                                                                                                                                                                                                                                |
| PRIZE INFO: Submit 1 log per week between Monday, June 2 - Sunday, July 20. Every log submitted will be entered in our weekly prize drawing for a \$50 Amazon gift card and into our grand prize drawings for the items listed below. |
| WHICH PRIZE WOULD YOU LIKE TO WIN?                                                                                                                                                                                                    |
| Gskyer Telescope                                                                                                                                                                                                                      |
| Ninja CREAMi<br>Ice Cream Maker                                                                                                                                                                                                       |
| Kindle Fire Tablet                                                                                                                                                                                                                    |
| Nintendo Switch                                                                                                                                                                                                                       |
| Raised Garden Bed & Gardening Tools                                                                                                                                                                                                   |
| Underground Kayak Tour at Red River Gorge (4 people)                                                                                                                                                                                  |

#### WHICH PRIZE WOULD YOU LIKE TO WIN?

Nintendo Switcl

Raised Garden Bed & Gardening Tools

Underground Kayak Tour at Red River Gorge (4 people)